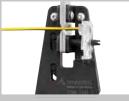

#### **CSC Multifunction Tool**

No more carrying around 3 different tools, when all you really want to do is make a connection. "CSC" stands for Cut - Strip - Crimp, and that's what this tool does. Unique in the industry!

- > For cutting, stripping and crimping of solar contacts with just one tool
- > Includes Die Set
- > Applicable for other wire sizes and connector types
- > Burnished finish, solid construction, easy to handle
- > Made in Germany made by Rennsteig