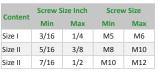

For unscrewing ruined screws and bolts without damaging threads
- > Unique design allows both left and right-handed turning
- > Extractor is driven into the bore hole for a safe and secure hold
- > Integrated center punch pin for precision work
- > Non-slip and dual-edged engagement with the screw or bolt to be removed
- > Material: chrome vanadium steel, for longer tool life
- > Surface: burnished, cutting edges polished
- > Made in Germany made by Rennsteig





| Content | Screw Size Inch |     | Screw Size |     |
|---------|-----------------|-----|------------|-----|
|         | Min             | Max | Min        | Max |
| Size I  | 3/16            | 1/4 | M5         | M6  |
| Size II | 5/16            | 3/8 | M8         | M10 |
| Size II | 7/16            | 1/2 | M10        | M12 |





Screw Extractor set in plastic case (Size I/II/III)

Part# 471 903 3 RT

#### XXL Snap- (Retaining) Ring Tool (Circlip Tool for internal and external circlips)

- > Usable with any snap rings for a diameter of 400 1000 mm (15-40 inch)
- > Securely opens, closes and holds rings due to a self-locking precision spindle action
- > For fitting and removing circlips in one operation
- > Holds rings securely due to short, direct-contact sockets
- > High-strength, hardened and tempered tips
- > Opening witdh up to 10" (with scale on request)
- > Can be operated with Allen wrench (Hexagonal key), ratchet wrench or cordless screwdriver
- > Interchangeable paired tips to cover different diameter ranges (custom designs are also available)
- > Areas of application are wherever very high forces and