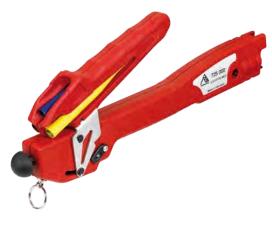

### **Crimp System Tool**

This crimp tool is recommended for crimping solar contacts. The excellent handling, easy exchange of the crimping die sets and the option of adding a positioning aid are features in favor of these crimping pliers.

- > High-precision ratchet mechanism for complete crimps
- > 1.2 metric tons pressure at crimping face, with minimal hand effort
- Interchangeable high-precision Crimping **Die Sets**
- > Parallel jaws for even crimps
- > Interchangeable Locators for precise positioning of terminals
- > Well balanced, approx. 1.5 lbs.
- > Compact build, 8" long

Double-plated ratchet gear extends tool live

Easy grip even when fully open

Parallel crimping

**Emergency Release** (if jam occurs)

| Terminal Manufacturer                            | Wire Gauge                   | Part#          | Description               | Terminal*          |
|--------------------------------------------------|------------------------------|----------------|---------------------------|--------------------|
|                                                  | 14/12/10                     | 624 194 3      | Tool w/ Die Set           |                    |
|                                                  | 14/12/10                     | 624 194 3 1    | Tool w/ Die Set + Locator |                    |
| Multi-Contact MC3                                | 12/10/0                      | 624 348 3      | Tool w/ Die Set           |                    |
|                                                  | 12/10/8                      | 624 348 3 1    | Tool w/ Die Set + Locator |                    |
|                                                  | 14/12/10                     | 624 570 3      | Tool w/ Die Set           |                    |
|                                                  | 14/12/10                     | 624 570 3 1    | Tool w/ Die Set + Locator | growth (All Sales) |
| MA III C. II I MCA                               | 12/10/9                      | 624 1193 3     | Tool w/ Die Set           |                    |
| Multi-Contact MC4                                | 12/10/8                      | 624 1193 3 1   | Tool w/ Die Set + Locator |                    |
|                                                  | 12/10 (stamped&formed)       | 624 1301 3     | Tool w/ Die Set           |                    |
|                                                  | and<br>8 (machined/solid)    | 624 1301 3 1   | Tool w/ Die Set + Locator |                    |
|                                                  | 44/42/40/0                   | 624 1194 3     | Tool w/ Die Set           | erest The          |
| Amphenol <b>H4</b> (machined contacts)           | 14/12/10/8                   | 624 1194 3 1   | Tool w/ Die Set + Locator | and the            |
|                                                  | 44/42/40                     | 624 1175 3     | Tool w/ Die Set           |                    |
| Amphenol <b>H4</b> (stamped&formed)              | 14/12/10                     | 624 1175 3 1   | Tool w/ Die Set + Locator |                    |
| Wioland                                          | 12/10/0                      | 624 073-1 3    | Tool w/ Die Set           | (TO 60)            |
| Wieland (gesis* solar)                           | 12/10/8                      | 624 073-1 3 16 | Tool w/ Die Set + Locator |                    |
| Huber+Suhner (Radox*-Twist Lock)                 | 12/10                        | 624 205 3      | Tool w/ Die Set           |                    |
| T                                                | 16/14/12/10                  | 624 817 3      | Tool w/ Die Set           |                    |
| <b>yco</b> (Solarlok*)                           | 10/14/12/10                  | 624 817 3 1    | Tool w/ Die Set + Locator |                    |
| T                                                | 12/10                        | 624 969 3      | Tool w/ Die Set           |                    |
| Tyco (Solarlok* PV4)                             |                              | 624 969 3 1    | Tool w/ Die Set + Locator |                    |
| Hosiden (HSC2009, HSC210, HSC2013, HSC2014)      | 14/12/10                     | 625 51190 3 1  | Tool w/ Die Set + Locator |                    |
| CNAV                                             | 14/12/10                     | 624 1188 3     | Tool w/ Die Set           |                    |
| SMK                                              | 14/12/10                     | 624 1188 3 1   | Tool w/ Die Set + Locator |                    |
| Vulsita                                          | 16/14/12/10                  | 624 369 3      | Tool w/ Die Set           |                    |
| Yukita (YS-25)                                   | 16/14/12/10                  | 624 369 3 1    | Tool w/ Die Set + Locator |                    |
| Yukita                                           | 2/2.5/3.5/4/6 mm2            | 624 1173 3     | Tool w/ Die Set           | constituted!       |
| (540820-2MA, 540821-2MA, 540920-2MA, 540921-2MA) | (similar to 14/13/12/10 AWG) | 624 1173 3 1   | Tool w/ Die Set + Locator |                    |
| Tanadina TI A                                    | 12/10                        | 624 1186 3     | Tool w/ Die Set           | Account to the     |
| TongLing <b>TL4</b>                              | 12/10                        | 624 1186 3 1   | Tool w/ Die Set + Locator |                    |
| Lumberg (LC3)                                    | 14/12/10                     | 624 231 3 1    | Tool w/ Die Set + Locator |                    |
| Lumberg (LC4)                                    | 14/12/10                     | 624 232 3 1    | Tool w/ Die Set + Locator |                    |
|                                                  | 6/8                          | 624 1170 3     | Tool w/ Die Set           |                    |
|                                                  | 0/6                          | 624 1170 3 1   | Tool w/ Die Set + Locator |                    |
| Rizlink/Cumpolt                                  | 10                           | 624 1171 3     | Tool w/ Die Set           | //-                |
| BizLink/SunBolt                                  | 10                           | 624 1171 3 1   | Tool w/ Die Set + Locator |                    |
|                                                  | 12                           | 624 1300 3     | Tool w/ Die Set           |                    |
|                                                  | 12                           | 624 1300 3 1   | Tool w/ Die Set + Locator |                    |
| Kostal KSK4                                      | 14/12/10                     | 624 1331 3     | Tool w/ Die Set           | green State.       |
| NOSLAI NON4                                      | 19/12/10                     | 624 1331 3 1   | Tool w/ Die Set + Locator |                    |
| LAPP <b>EPIC</b> ® Solar 4                       | 14/12/10                     | 624 570-L 3    | Tool w/ Die Set           |                    |
| LAPP EPIC - Solar 4                              | 14/12/10                     | 624 570-L 3 1  | Tool w/ Die Set + Locator |                    |