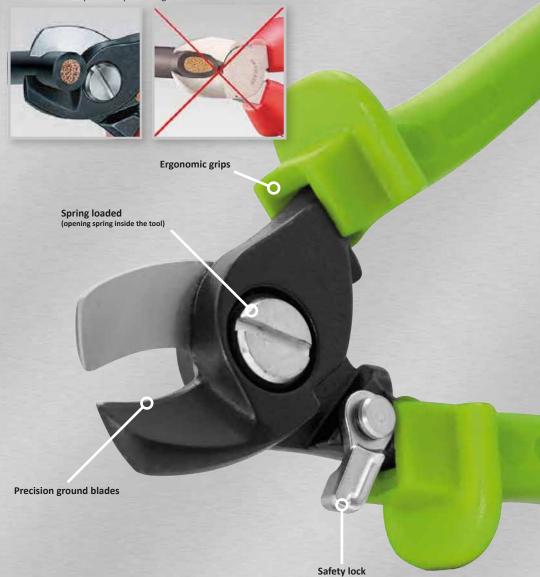

The shaped blades cuts the insulation completely. (The red area will be cut, no damaging of the cable strands)



Already now more than 250 different stripping blades available! Custom blade design upon request.

#### **Cable Cutter**

This specially-designed Rennsteig Cable Cutter gives you clean, straight, burr-free cuts, with no wire end deformation. Wires stay round, so they fit better and more securely into terminals. The ergonomic form factor makes your job easier, too.

- > Perfect for cutting almost all cables (\*Not for steel wire or hard-drawn copper cables)
- > Plastic coated handles
- > Easy, clean, one hand cuts
- > Sharp, hardened, precision-ground blades
- > No crushing or deformation of cables
- > Material: special tool steel, forged
- > Made in Germany made by Rennsteig



| Tool name          | Maximum Wire<br>Cross Section   | Part#      | Finish                                             | Picture