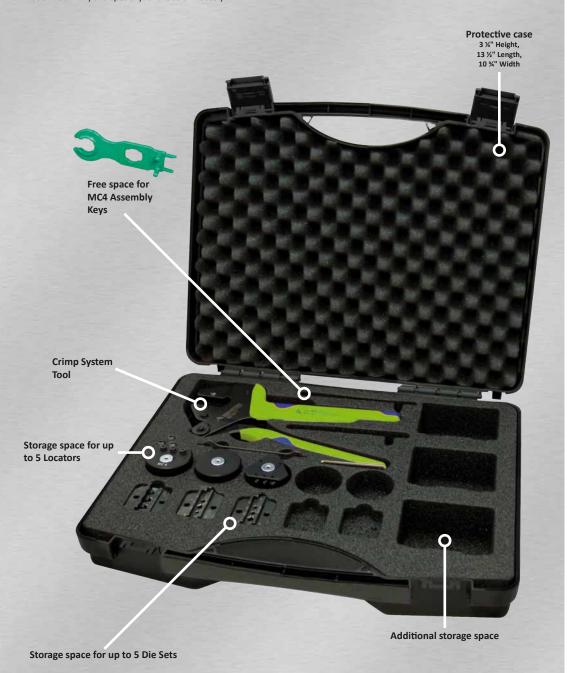

## **Complete Preassembled Cases**

You need to work with different kind of connectors? With these cases you do not need to carry several single tools. In this category you will find heavy duty carrying cases in different configurations.