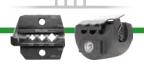

### **Crimp System Tool**

This crimp tool is recommended for crimping solar contacts. The excellent handling, easy exchange of the crimping die sets and the option of adding a positioning aid are features in favor of these crimping pliers.

- > High-precision ratchet mechanism for complete crimps
- > 1.2 metric tons pressure at crimping face, with minimal hand effort
- Interchangeable high-precision Crimping **Die Sets**
- > Parallel jaws for even crimps
- > Interchangeable Locators for precise positioning of terminals
- > Well balanced, approx. 1.5 lbs.
- > Compact build, 8" long

Double-plated ratchet gear extends tool live

Easy grip even when fully open

Parallel crimping

**Emergency Release** (if jam occurs)

| Terminal Manufacturer                            | Wire Gauge                   | Part#          | Description               | Terminal*          |
|--------------------------------------------------|------------------------------|----------------|---------------------------|--------------------|
|                                                  | 14/12/10                     | 624 194 3      | Tool w/ Die Set           |                    |
|                                                  | 14/12/10                     | 624 194 3 1    | Tool w/ Die Set + Locator |                    |
| Multi-Contact MC3                                | 12/10/0                      | 624 348 3      | Tool w/ Die Set           |                    |
|                                                  | 12/10/8                      | 624 348 3 1    | Tool w/ Die Set + Locator |                    |
|                                                  | 14/12/10                     | 624 570 3      | Tool w/ Die Set           |                    |
|                                                  | 14/12/10                     | 624 570 3 1    | Tool w/ Die Set + Locator | growth (All Sales) |
| MA III C. II I MCA                               | 12/10/9                      | 624 1193 3     | Tool w/ Die Set           |                    |
| Multi-Contact MC4                                | 12/10/8                      | 624 1193 3 1   | Tool w/ Die Set + Locator |                    |
|                                                  | 12/10 (stamped&formed)       | 624 1301 3     | Tool w/ Die Set           |                    |
|                                                  | and<br>8 (machined/solid)    | 624 1301 3 1   | Tool w/ Die Set + Locator |                    |
|                                                  | 44/42/40/0                   | 624 1194 3     | Tool w/ Die Set           | erest The          |
| Amphenol <b>H4</b> (machined contacts)           | 14/12/10/8                   | 624 1194 3 1   | Tool w/ Die Set + Locator | and the            |
|                                                  | 44/42/40                     | 624 1175 3     | Tool w/ Die Set           |                    |
| Amphenol <b>H4</b> (stamped&formed)              | 14/12/10                     | 624 1175 3 1   | Tool w/ Die Set + Locator |                    |
| Wioland                                          | 12/10/0                      | 624 073-1 3    | Tool w/ Die Set           | (TO 60)            |
| Wieland (gesis* solar)                           | 12/10/8                      | 624 073-1 3 16 | Tool w/ Die Set + Locator |                    |
| Huber+Suhner (Radox*-Twist Lock)                 | 12/10                        | 624 205 3      | Tool w/ Die Set           |                    |
| T                                                | 16/14/12/10                  | 624 817 3      | Tool w/ Die Set           |                    |
| <b>yco</b> (Solarlok*)                           | 10/14/12/10                  | 624 817 3 1    | Tool w/ Die Set + Locator |                    |
| T                                                | 12/10                        | 624 969 3      | Tool w/ Die Set           |                    |
| Tyco (Solarlok* PV4)                             |                              | 624 969 3 1    | Tool w/ Die Set + Locator |                    |
| Hosiden (HSC2009, HSC210, HSC2013, HSC2014)      | 14/12/10                     | 625 51190 3 1  | Tool w/ Die Set + Locator |                    |
| CNAV                                             | 14/12/10                     | 624 1188 3     | Tool w/ Die Set           |                    |
| SMK                                              | 14/12/10                     | 624 1188 3 1   | Tool w/ Die Set + Locator |                    |
| Vulsita                                          | 16/14/12/10                  | 624 369 3      | Tool w/ Die Set           |                    |
| Yukita (YS-25)                                   | 16/14/12/10                  | 624 369 3 1    | Tool w/ Die Set + Locator |                    |
| Yukita                                           | 2/2.5/3.5/4/6 mm2            | 624 1173 3     | Tool w/ Die Set           | constituted!       |
| (540820-2MA, 540821-2MA, 540920-2MA, 540921-2MA) | (similar to 14/13/12/10 AWG) | 624 1173 3 1   | Tool w/ Die Set + Locator |                    |
| Tanadina TI A                                    | 12/10                        | 624 1186 3     | Tool w/ Die Set           | Account to the     |
| TongLing <b>TL4</b>                              | 12/10                        | 624 1186 3 1   | Tool w/ Die Set + Locator |                    |
| Lumberg (LC3)                                    | 14/12/10                     | 624 231 3 1    | Tool w/ Die Set + Locator |                    |
| Lumberg (LC4)                                    | 14/12/10                     | 624 232 3 1    | Tool w/ Die Set + Locator |                    |
|                                                  | 6/8                          | 624 1170 3     | Tool w/ Die Set           |                    |
|                                                  | 0/6                          | 624 1170 3 1   | Tool w/ Die Set + Locator |                    |
| Rizlink/Cumpolt                                  | 10                           | 624 1171 3     | Tool w/ Die Set           | //-                |
| BizLink/SunBolt                                  | 10                           | 624 1171 3 1   | Tool w/ Die Set + Locator |                    |
|                                                  | 12                           | 624 1300 3     | Tool w/ Die Set           |                    |
|                                                  | 12                           | 624 1300 3 1   | Tool w/ Die Set + Locator |                    |
| Kostal KSK4                                      | 14/12/10                     | 624 1331 3     | Tool w/ Die Set           | green State.       |
| NOSLAI NON4                                      | 19/12/10                     | 624 1331 3 1   | Tool w/ Die Set + Locator |                    |
| LAPP <b>EPIC</b> ® Solar 4                       | 14/12/10                     | 624 570-L 3    | Tool w/ Die Set           |                    |
| LAPP EPIC - Solar 4                              | 14/12/10                     | 624 570-L 3 1  | Tool w/ Die Set + Locator |                    |