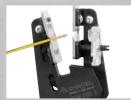

#### **CSC Multifunction Tool**

No more carrying around 3 different tools, when all you really want to do is make a connection. "CSC" stands for Cut - Strip - Crimp, and that's what this tool does. Unique in the industry!

- > For cutting, stripping and crimping of solar contacts with just one tool
- > Includes Die Set
- > Applicable for other wire sizes and connector types
- > Burnished finish, solid construction, easy to handle
- > Made in Germany made by Rennsteig