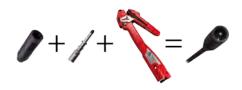

#### **CSC Multifunction Tool**

No more carrying around 3 different tools, when all you really want to do is make a connection. "CSC" stands for Cut - Strip - Crimp, and that's what this tool does. Unique in the industry!

- > For cutting, stripping and crimping of solar contacts with just one tool
- > Includes Die Set
- > Applicable for other wire sizes and connector types
- > Burnished finish, solid construction, easy to handle
- > Made in Germany made by Rennsteig