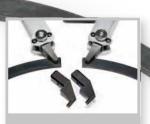

## All of our Crimping Die Sets & Locators will fit into our Crimp System Tools

Interchangeable Crimping Die Sets: Each type and size of terminal needs its own crimp. Just squeezing isn't enough - you have to get exactly the right dimension crimp, if you want a good connection that provides good conductivity year after year under all conditions.

## Interchangeable Locator:

The Locator holds the terminal in the tool so that you don't need 3 hands to make a crimp. But it also does more. It positions the terminal so that you always crimp it in the right place for a high-quality connection every time.