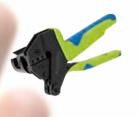

### **Crimp System Tool**

This crimp tool is recommended for crimping solar contacts. The excellent handling, easy exchange of the crimping die sets and the option of adding a positioning aid are features in favor of these crimping pliers.

- > High-precision ratchet mechanism for complete crimps
- > 1.2 metric tons pressure at crimping face, with minimal hand effort
- Interchangeable high-precision Crimping **Die Sets**
- > Parallel jaws for even crimps
- > Interchangeable Locators for precise positioning of terminals
- > Well balanced, approx. 1.5 lbs.
- > Compact build, 8" long

Double-plated ratchet gear extends tool live

Easy grip even when fully open

Parallel crimping

**Emergency Release** (if jam occurs)

| Terminal Manufacturer                            | Wire Gauge                   | Part#          | Description               | Terminal*          |
|--------------------------------------------------|------------------------------|----------------|---------------------------|--------------------|
|                                                  | 14/12/10                     | 624 194 3      | Tool w/ Die Set           |                    |
|                                                  | 14/12/10                     | 624 194 3 1    | Tool w/ Die Set + Locator |                    |
| Multi-Contact MC3                                | 12/10/0                      | 624 348 3      | Tool w/ Die Set           |                    |
|                                                  | 12/10/8                      | 624 348 3 1    | Tool w/ Die Set + Locator |                    |
|                                                  | 14/12/10                     | 624 570 3      | Tool w/ Die Set           |                    |
|                                                  | 14/12/10                     | 624 570 3 1    | Tool w/ Die Set + Locator | growth (All Sales) |
| MA III C. II I MCA                               | 12/10/9                      | 624 1193 3     | Tool w/ Die Set           |                    |
| Multi-Contact MC4                                | 12/10/8                      | 624 1193 3 1   | Tool w/ Die Set + Locator |                    |
|                                                  | 12/10 (stamped&formed)       | 624 1301 3     | Tool w/ Die Set           |                    |
|                                                  | and<br>8 (machined/solid)    | 624 1301 3 1   | Tool w/ Die Set + Locator |                    |
|                                                  | 44/42/40/0                   | 624 1194 3     | Tool w/ Die Set           | erest The          |
| Amphenol <b>H4</b> (machined contacts)           | 14/12/10/8                   | 624 1194 3 1   | Tool w/ Die Set + Locator | and the            |
|                                                  | 44/42/40                     | 624 1175 3     | Tool w/ Die Set           |                    |
| Amphenol <b>H4</b> (stamped&formed)              | 14/12/10                     | 624 1175 3 1   | Tool w/ Die Set + Locator |                    |
| Wioland                                          | 12/10/0                      | 624 073-1 3    | Tool w/ Die Set           | (TO 60)            |
| Wieland (gesis* solar)                           | 12/10/8                      | 624 073-1 3 16 | Tool w/ Die Set + Locator |                    |
| Huber+Suhner (Radox*-Twist Lock)                 | 12/10                        | 624 205 3      | Tool w/ Die Set           |                    |
| T                                                | 16/14/12/10                  | 624 817 3      | Tool w/ Die Set           |                    |
| <b>yco</b> (Solarlok*)                           | 10/14/12/10                  | 624 817 3 1    | Tool w/ Die Set + Locator |                    |
| T                                                | 12/10                        | 624 969 3      | Tool w/ Die Set           |                    |
| Tyco (Solarlok* PV4)                             |                              | 624 969 3 1    | Tool w/ Die Set + Locator |                    |
| Hosiden (HSC2009, HSC210, HSC2013, HSC2014)      | 14/12/10                     | 625 51190 3 1  | Tool w/ Die Set + Locator |                    |
| CNAV                                             | 14/12/10                     | 624 1188 3     | Tool w/ Die Set           |                    |
| SMK                                              | 14/12/10                     | 624 1188 3 1   | Tool w/ Die Set + Locator |                    |
| Vulsita                                          | 16/14/12/10                  | 624 369 3      | Tool w/ Die Set           |                    |
| Yukita (YS-25)                                   | 16/14/12/10                  | 624 369 3 1    | Tool w/ Die Set + Locator |                    |
| Yukita                                           | 2/2.5/3.5/4/6 mm2            | 624 1173 3     | Tool w/ Die Set           | constituted!       |
| (540820-2MA, 540821-2MA, 540920-2MA, 540921-2MA) | (similar to 14/13/12/10 AWG) | 624 1173 3 1   | Tool w/ Die Set + Locator |                    |
| Tanadina TI A                                    | 12/10                        | 624 1186 3     | Tool w/ Die Set           | Account to the     |
| TongLing <b>TL4</b>                              | 12/10                        | 624 1186 3 1   | Tool w/ Die Set + Locator |                    |
| Lumberg (LC3)                                    | 14/12/10                     | 624 231 3 1    | Tool w/ Die Set + Locator |                    |
| Lumberg (LC4)                                    | 14/12/10                     | 624 232 3 1    | Tool w/ Die Set + Locator |                    |
|                                                  | 6/8                          | 624 1170 3     | Tool w/ Die Set           |                    |
|                                                  | 0/6                          | 624 1170 3 1   | Tool w/ Die Set + Locator |                    |
| Rizlink/Cumpolt                                  | 10                           | 624 1171 3     | Tool w/ Die Set           | //-                |
| BizLink/SunBolt                                  | 10                           | 624 1171 3 1   | Tool w/ Die Set + Locator |                    |
|                                                  | 12                           | 624 1300 3     | Tool w/ Die Set           |                    |
|                                                  | 12                           | 624 1300 3 1   | Tool w/ Die Set + Locator |                    |
| Kostal KSK4                                      | 14/12/10                     | 624 1331 3     | Tool w/ Die Set           | green State.       |
| NOSLAI NON4                                      | 19/12/10                     | 624 1331 3 1   | Tool w/ Die Set + Locator |                    |
| LAPP <b>EPIC</b> ® Solar 4                       | 14/12/10                     | 624 570-L 3    | Tool w/ Die Set           |                    |
| LAPP EPIC - Solar 4                              | 14/12/10                     | 624 570-L 3 1  | Tool w/ Die Set + Locator |                    |