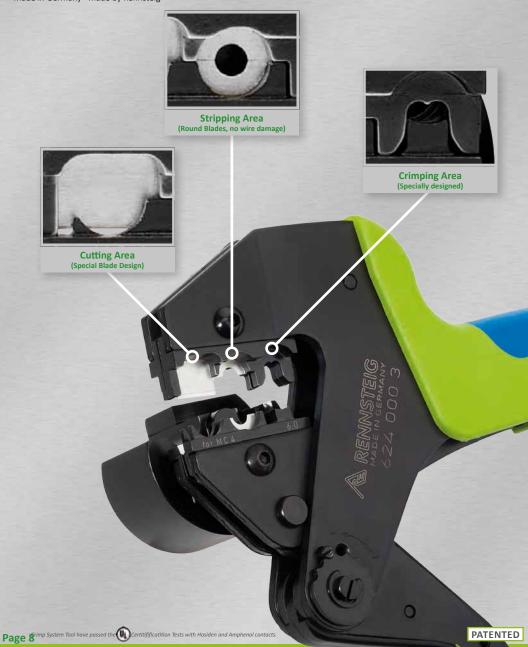

#### **CSC Multifunction Tool**

No more carrying around 3 different tools, when all you really want to do is make a connection. "CSC" stands for Cut - Strip - Crimp, and that's what this tool does. Unique in the industry!

- > For cutting, stripping and crimping of solar contacts with just one tool
- > Includes Die Set
- > Applicable for other wire sizes and connector types
- > Burnished finish, solid construction, easy to handle
- > Made in Germany made by Rennsteig