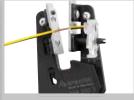

#### **CSC Multifunction Tool**

No more carrying around 3 different tools, when all you really want to do is make a connection. "CSC" stands for Cut - Strip - Crimp, and that's what this tool does. Unique in the industry!

- > For cutting, stripping and crimping of solar contacts with just one tool
- > Includes Die Set
- > Applicable for other wire sizes and connector types
- > Burnished finish, solid construction, easy to handle
- > Made in Germany made by Rennsteig