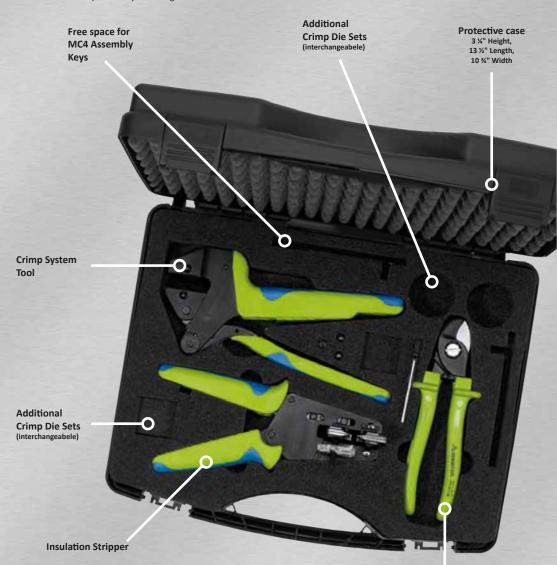

## **Complete Preassembled Cases**

You need to work with different kind of connectors? With these cases you do not need to carry several single tools. In this category you will find heavy duty carrying cases in different configurations.