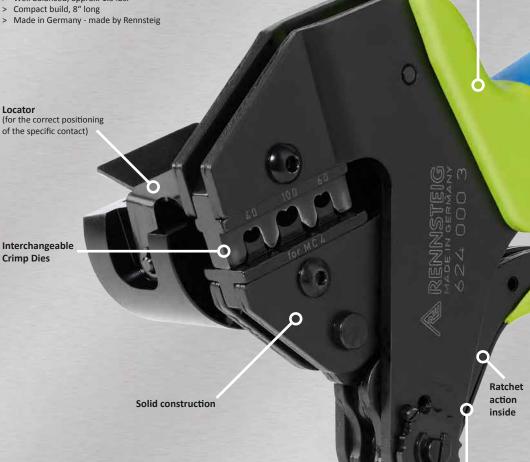

### **Crimp System Tool**

This crimp tool is recommended for crimping solar contacts. The excellent handling, easy exchange of the crimping die sets and the option of adding a positioning aid are features in favor of these crimping pliers.

- > High-precision ratchet mechanism for complete crimps
- > 1.2 metric tons pressure at crimping face, with minimal hand effort
- Interchangeable high-precision Crimping **Die Sets**
- > Parallel jaws for even crimps
- > Interchangeable Locators for precise positioning of terminals
- > Well balanced, approx. 1.5 lbs.
- > Compact build, 8" long

Double-plated ratchet gear extends tool live

Easy grip even when fully open

Parallel crimping

**Emergency Release** (if jam occurs)

| Terminal Manufacturer                            | Wire Gauge                   | Part#          | Description               | Terminal*          |
|--------------------------------------------------|------------------------------|----------------|---------------------------|--------------------|
|                                                  | 14/12/10                     | 624 194 3      | Tool w/ Die Set           |                    |
|                                                  | 14/12/10                     | 624 194 3 1    | Tool w/ Die Set + Locator |                    |
| Multi-Contact MC3                                | 12/10/0                      | 624 348 3      | Tool w/ Die Set           |                    |
|                                                  | 12/10/8                      | 624 348 3 1    | Tool w/ Die Set + Locator |                    |
|                                                  | 14/12/10                     | 624 570 3      | Tool w/ Die Set           |                    |
|                                                  | 14/12/10                     | 624 570 3 1    | Tool w/ Die Set + Locator | growth (All Sales) |
| MA III C. II I MCA                               | 12/10/9                      | 624 1193 3     | Tool w/ Die Set           |                    |
| Multi-Contact MC4                                | 12/10/8                      | 624 1193 3 1   | Tool w/ Die Set + Locator |                    |
|                                                  | 12/10 (stamped&formed)       | 624 1301 3     | Tool w/ Die Set           |                    |
|                                                  | and<br>8 (machined/solid)    | 624 1301 3 1   | Tool w/ Die Set + Locator |                    |
|                                                  | 44/42/40/0                   | 624 1194 3     | Tool w/ Die Set           | erest The          |
| Amphenol <b>H4</b> (machined contacts)           | 14/12/10/8                   | 624 1194 3 1   | Tool w/ Die Set + Locator | and the            |
|                                                  | 44/42/40                     | 624 1175 3     | Tool w/ Die Set           |                    |
| Amphenol <b>H4</b> (stamped&formed)              | 14/12/10                     | 624 1175 3 1   | Tool w/ Die Set + Locator |                    |
| Wioland                                          | 12/10/0                      | 624 073-1 3    | Tool w/ Die Set           | (TO 60)            |
| Wieland (gesis* solar)                           | 12/10/8                      | 624 073-1 3 16 | Tool w/ Die Set + Locator |                    |
| Huber+Suhner (Radox*-Twist Lock)                 | 12/10                        | 624 205 3      | Tool w/ Die Set           |                    |
| T                                                | 16/14/12/10                  | 624 817 3      | Tool w/ Die Set           |                    |
| <b>yco</b> (Solarlok*)                           | 10/14/12/10                  | 624 817 3 1    | Tool w/ Die Set + Locator |                    |
| T                                                | 12/10                        | 624 969 3      | Tool w/ Die Set           |                    |
| Tyco (Solarlok* PV4)                             |                              | 624 969 3 1    | Tool w/ Die Set + Locator |                    |
| Hosiden (HSC2009, HSC210, HSC2013, HSC2014)      | 14/12/10                     | 625 51190 3 1  | Tool w/ Die Set + Locator |                    |
| CNAV                                             | 14/12/10                     | 624 1188 3     | Tool w/ Die Set           |                    |
| SMK                                              | 14/12/10                     | 624 1188 3 1   | Tool w/ Die Set + Locator |                    |
| Vulsita                                          | 16/14/12/10                  | 624 369 3      | Tool w/ Die Set           |                    |
| Yukita (YS-25)                                   | 16/14/12/10                  | 624 369 3 1    | Tool w/ Die Set + Locator |                    |
| Yukita                                           | 2/2.5/3.5/4/6 mm2            | 624 1173 3     | Tool w/ Die Set           | constituted!       |
| (540820-2MA, 540821-2MA, 540920-2MA, 540921-2MA) | (similar to 14/13/12/10 AWG) | 624 1173 3 1   | Tool w/ Die Set + Locator |                    |
| Tanadina TI A                                    | 12/10                        | 624 1186 3     | Tool w/ Die Set           | Account to the     |
| TongLing <b>TL4</b>                              | 12/10                        | 624 1186 3 1   | Tool w/ Die Set + Locator |                    |
| Lumberg (LC3)                                    | 14/12/10                     | 624 231 3 1    | Tool w/ Die Set + Locator |                    |
| Lumberg (LC4)                                    | 14/12/10                     | 624 232 3 1    | Tool w/ Die Set + Locator |                    |
|                                                  | 6/8                          | 624 1170 3     | Tool w/ Die Set           |                    |
|                                                  | 0/6                          | 624 1170 3 1   | Tool w/ Die Set + Locator |                    |
| Rizlink/Cumpolt                                  | 10                           | 624 1171 3     | Tool w/ Die Set           | //-                |
| BizLink/SunBolt                                  | 10                           | 624 1171 3 1   | Tool w/ Die Set + Locator |                    |
|                                                  | 12                           | 624 1300 3     | Tool w/ Die Set           |                    |
|                                                  | 12                           | 624 1300 3 1   | Tool w/ Die Set + Locator |                    |
| Kostal KSK4                                      | 14/12/10                     | 624 1331 3     | Tool w/ Die Set           | green State.       |
| NOSLAI NON4                                      | 19/12/10                     | 624 1331 3 1   | Tool w/ Die Set + Locator |                    |
| LAPP <b>EPIC</b> ® Solar 4                       | 14/12/10                     | 624 570-L 3    | Tool w/ Die Set           |                    |
| LAPP EPIC - Solar 4                              | 14/12/10                     | 624 570-L 3 1  | Tool w/ Die Set + Locator |                    |