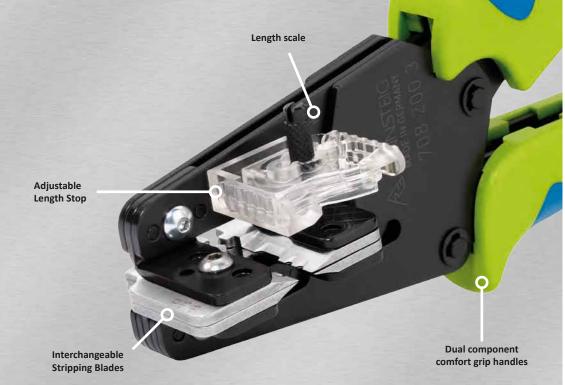

### **Crimp System Tool**

This crimp tool is recommended for crimping solar contacts. The excellent handling, easy exchange of the crimping die sets and the option of adding a positioning aid are features in favor of these crimping pliers.

- > High-precision ratchet mechanism for complete crimps
- > 1.2 metric tons pressure at crimping face, with minimal hand effort
- Interchangeable high-precision Crimping **Die Sets**
- > Parallel jaws for even crimps
- > Interchangeable Locators for precise positioning of terminals
- > Well balanced, approx. 1.5 lbs.
- > Compact build, 8" long

Double-plated ratchet gear extends tool live

Easy grip even when fully open

Parallel crimping

**Emergency Release** (if jam occurs)

| Terminal Manufacturer                            | Wire Gauge                   | Part#          | Description               | Terminal*          |
|--------------------------------------------------|------------------------------|----------------|---------------------------|--------------------|
|                                                  | 14/12/10                     | 624 194 3      | Tool w/ Die Set           |                    |
|                                                  | 14/12/10                     | 624 194 3 1    | Tool w/ Die Set + Locator |                    |
| Multi-Contact MC3                                | 12/10/0                      | 624 348 3      | Tool w/ Die Set           |                    |
|                                                  | 12/10/8                      | 624 348 3 1    | Tool w/ Die Set + Locator |                    |
|                                                  | 14/12/10                     | 624 570 3      | Tool w/ Die Set           |                    |
|                                                  | 14/12/10                     | 624 570 3 1    | Tool w/ Die Set + Locator | growth (All Sales) |
| MA III C. II I MCA                               | 12/10/9                      | 624 1193 3     | Tool w/ Die Set           |                    |
| Multi-Contact MC4                                | 12/10/8                      | 624 1193 3 1   | Tool w/ Die Set + Locator |                    |
|                                                  | 12/10 (stamped&formed)       | 624 1301 3     | Tool w/ Die Set           |                    |
|                                                  | and<br>8 (machined/solid)    | 624 1301 3 1   | Tool w/ Die Set + Locator |                    |
|                                                  | 44/42/40/0                   | 624 1194 3     | Tool w/ Die Set           | erest The          |
| Amphenol <b>H4</b> (machined contacts)           | 14/12/10/8                   | 624 1194 3 1   | Tool w/ Die Set + Locator | and the            |
|                                                  | 44/42/40                     | 624 1175 3     | Tool w/ Die Set           |                    |
| Amphenol <b>H4</b> (stamped&formed)              | 14/12/10                     | 624 1175 3 1   | Tool w/ Die Set + Locator |                    |
| Wioland                                          | 12/10/0                      | 624 073-1 3    | Tool w/ Die Set           | (TO 60)            |
| Wieland (gesis* solar)                           | 12/10/8                      | 624 073-1 3 16 | Tool w/ Die Set + Locator |                    |
| Huber+Suhner (Radox*-Twist Lock)                 | 12/10                        | 624 205 3      | Tool w/ Die Set           |                    |
| T                                                | 16/14/12/10                  | 624 817 3      | Tool w/ Die Set           |                    |
| <b>yco</b> (Solarlok*)                           | 10/14/12/10                  | 624 817 3 1    | Tool w/ Die Set + Locator |                    |
| T                                                | 12/10                        | 624 969 3      | Tool w/ Die Set           |                    |
| Tyco (Solarlok* PV4)                             |                              | 624 969 3 1    | Tool w/ Die Set + Locator |                    |
| Hosiden (HSC2009, HSC210, HSC2013, HSC2014)      | 14/12/10                     | 625 51190 3 1  | Tool w/ Die Set + Locator |                    |
| CNAV                                             | 14/12/10                     | 624 1188 3     | Tool w/ Die Set           |                    |
| SMK                                              | 14/12/10                     | 624 1188 3 1   | Tool w/ Die Set + Locator |                    |
| Vulsita                                          | 16/14/12/10                  | 624 369 3      | Tool w/ Die Set           |                    |
| Yukita (YS-25)                                   | 16/14/12/10                  | 624 369 3 1    | Tool w/ Die Set + Locator |                    |
| Yukita                                           | 2/2.5/3.5/4/6 mm2            | 624 1173 3     | Tool w/ Die Set           | constituted!       |
| (540820-2MA, 540821-2MA, 540920-2MA, 540921-2MA) | (similar to 14/13/12/10 AWG) | 624 1173 3 1   | Tool w/ Die Set + Locator |                    |
| Tanadina TI A                                    | 12/10                        | 624 1186 3     | Tool w/ Die Set           | Account to the     |
| TongLing <b>TL4</b>                              | 12/10                        | 624 1186 3 1   | Tool w/ Die Set + Locator |                    |
| Lumberg (LC3)                                    | 14/12/10                     | 624 231 3 1    | Tool w/ Die Set + Locator |                    |
| Lumberg (LC4)                                    | 14/12/10                     | 624 232 3 1    | Tool w/ Die Set + Locator |                    |
|                                                  | 6/8                          | 624 1170 3     | Tool w/ Die Set           |                    |
|                                                  | 0/6                          | 624 1170 3 1   | Tool w/ Die Set + Locator |                    |
| Rizlink/Cumpolt                                  | 10                           | 624 1171 3     | Tool w/ Die Set           | //-                |
| BizLink/SunBolt                                  | 10                           | 624 1171 3 1   | Tool w/ Die Set + Locator |                    |
|                                                  | 12                           | 624 1300 3     | Tool w/ Die Set           |                    |
|                                                  | 12                           | 624 1300 3 1   | Tool w/ Die Set + Locator |                    |
| Kostal KSK4                                      | 14/12/10                     | 624 1331 3     | Tool w/ Die Set           | green State.       |
| NOSLAI NON4                                      | 19/12/10                     | 624 1331 3 1   | Tool w/ Die Set + Locator |                    |
| LAPP <b>EPIC</b> ® Solar 4                       | 14/12/10                     | 624 570-L 3    | Tool w/ Die Set           |                    |
| LAPP EPIC - Solar 4                              | 14/12/10                     | 624 570-L 3 1  | Tool w/ Die Set + Locator |                    |