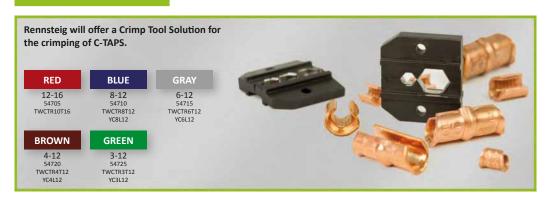

### **Crimp System Tools**

When you buy this tool you will receive a complete tool with an installed Die Set and Locator. So you are ready to crimp right away.

The Rennsteig Solar Crimp System is unique in the industry. We offer the option (different Crimp Die Sets) to crimp all common terminals/contacts on the solar market today. Because of interchangeable die sets, you won't need to buy more than one crimp tool. You can just get an additional die set to fit your existing crimp tool. In addition to our standard Crimp System Tool frame the Die Sets will also fit into the following available products.

## All of our Crimping Die Sets & Locators will fit into our Crimp System Tools

Interchangeable Crimping Die Sets: Each type and size of terminal needs its own crimp. Just squeezing isn't enough - you have to get exactly the right dimension crimp, if you want a good connection that provides good conductivity year after year under all conditions.

## Interchangeable Locator:

The Locator holds the terminal in the tool so that you don't need 3 hands to make a crimp. But it also does more. It positions the terminal so that you always crimp it in the right place for a high-quality connection every time.