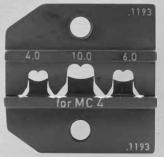

## All of our Crimping Die Sets & Locators will fit into our Crimp System Tools

Interchangeable Crimping Die Sets: Each type and size of terminal needs its own crimp. Just squeezing isn't enough - you have to get exactly the right dimension crimp, if you want a good connection that provides good conductivity year after year under all conditions.

## Interchangeable Locator:

The Locator holds the terminal in the tool so that you don't need 3 hands to make a crimp. But it also does more. It positions the terminal so that you always crimp it in the right place for a high-quality connection every time.