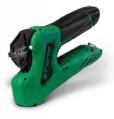

#### **CSC Multifunction Tool**

No more carrying around 3 different tools, when all you really want to do is make a connection. "CSC" stands for Cut - Strip - Crimp, and that's what this tool does. Unique in the industry!

- > For cutting, stripping and crimping of solar contacts with just one tool
- > Includes Die Set
- > Applicable for other wire sizes and connector types
- > Burnished finish, solid construction, easy to handle
- > Made in Germany made by Rennsteig