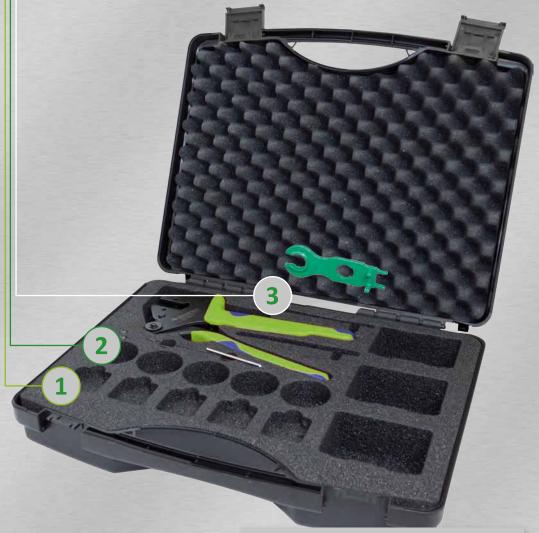

## **Complete Preassembled Cases**

You need to work with different kind of connectors? With these cases you do not need to carry several single tools. In this category you will find heavy duty carrying cases in different configurations.